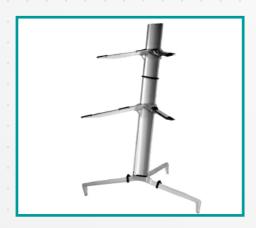

## ROCKSTAR KS2 PRO DOUBLE HEAVY KEYBOARD STAND

Upgrade your performance setup with the Double Tier Keyboard Stand, engineered for durability, flexibility and ease of transport. Ideal for musicians who need a reliable and versatile stand, this model provides exceptional support and convenience.

### **TECHNICAL SPECIFICATION**

- Double Tier Keyboard Stand
- Full Aluminium Body
- Extendable Support Arm
- Special Mechanism for Collapsing
- Comfortable Tilt of Column
- Transport Bag