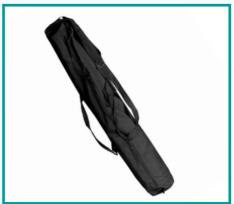

### **TECHNICAL SPECIFICATION**

- Double Tier Keyboard Stand
- Full Aluminium Body
- Extendable Support Arm
- Special Mechanism for Collapsing
- Comfortable Tilt of Column
- Transport Bag