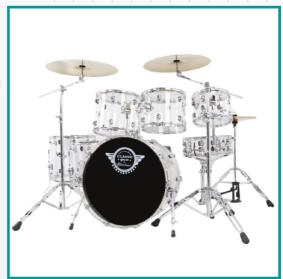

# **CLASSY PRO DRUMSET**

#### PRODUCT DESCRIPTION ROCKSTAR CLASSY PRO DRUMSET

This Crystal Beat drums feature a 7mm molded, seamless Acrylic shell. Its unique density's flexible constitution lends itself well to straight shooting and no overtone punch. Excellent for taking center stage in high volume situations where a more vivid stage presence is key.

#### **TECHNICAL SPECIFICATION**

- 22"\*18" 16-LUG BASS DRUM
- 16"\*16" 16-LUG FLOOR TOM
- 14"\*14" 16-LUG TOM TOM
- 13"\*11" 12-LUG TOM TOM
- 10"\*8" 12-LUG TOM TOM
- 14"\*5.5" 16-LUG SNARE DRUM
- 1 CYMBAL 18 INCHES WITH HEAVY BOOM STAND
- 1 CYMBAL 20 INCHES WITH HEAVY BOOM STAND
- 14"\*2 HI-HAT

#### **FEATURES**

- **Punchy Sonic Depth**
- 7mm Seamless Acrylic-Molded
- **Dual 45° Bearing Edge**
- **Head Turning Looks**
- Ready for the spotlight
- **Tonal power & stunning visual** appeal