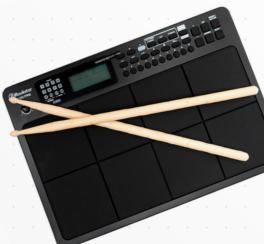

## PRODUCT DESCRIPTION PAN ELI PRI

The ultimate percussion instrument for musicians seeking high-quality sound, versatility, and cutting-edge features. Designed to cater to both traditional and modern drummers, the PAD20 Pro offers an extensive library of drum and percussion voices, user-friendly controls, and advanced connectivity options, making it the perfect tool for live performances, studio recordings and practice sessions.