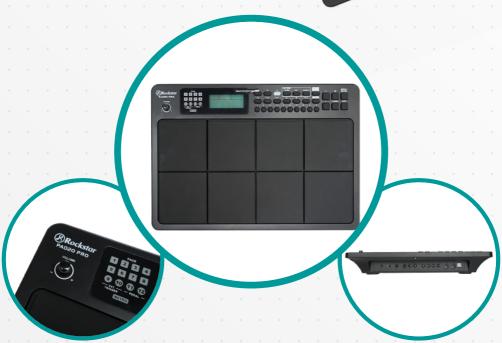

## PRODUCT DESCRIPTION PAN ELI PRI

The ultimate percussion instrument for musicians seeking high-quality sound, versatility, and cutting-edge features. Designed to cater to both traditional and modern drummers, the PAD20 Pro offers an extensive library of drum and percussion voices, user-friendly controls, and advanced connectivity options, making it the perfect tool for live performances, studio recordings and practice sessions.

## **TECHNICAL SPECIFICATION**

- 1120 High Quality Drum and Percussion voices as assignable to Triggers (pads or pedals) with 100 (50 pre-set + 50 user) drum kits
- 147 Indian Percussions
- 8 velocity sensitive drum pads, 2 external trigger inputs (via 2 stereo jacks) and 2 pedals
- 5-Pin MIDI Ports (MIDI input and output)
- USB 2.0 full-speed supported (USB MIDI)
- Large backlight LCD display
- Tape recorder like control buttons
- Audio Outputs Master (left | mono and right) and phones (stereo)
- Aux Input TRS 1/4
- MIDI Port MIDI input and output (soft thru supported)
- Pedals 2 velocity-sensitive pedals (1 hi-hat and 1 general)
- **Drum Kits 100** (50 pre-set kits + 50 user kits)
- Display Backlit LCD and LED indicators
- Power DC 9V
- Tempo Range 20 to 255 bpm
- Drum | Percussion Voices 1120 Voices
- **Songs 100** (each has max. 128 steps)