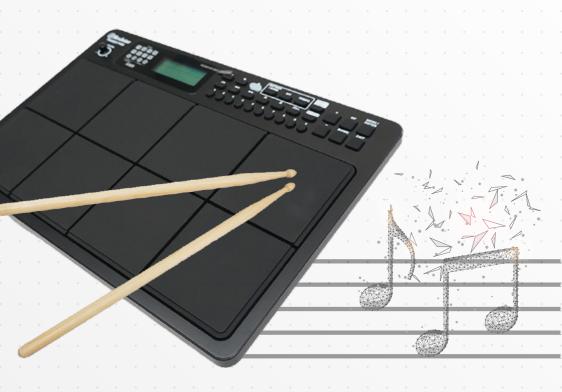

## PRODUCT DESCRIPTION PAN ELI PRI

The ultimate percussion instrument for musicians seeking high-quality sound, versatility, and cutting-edge features. Designed to cater to both traditional and modern drummers, the PAD20 Pro offers an extensive library of drum and percussion voices, user-friendly controls, and advanced connectivity options, making it the perfect tool for live performances, studio recordings and practice sessions.