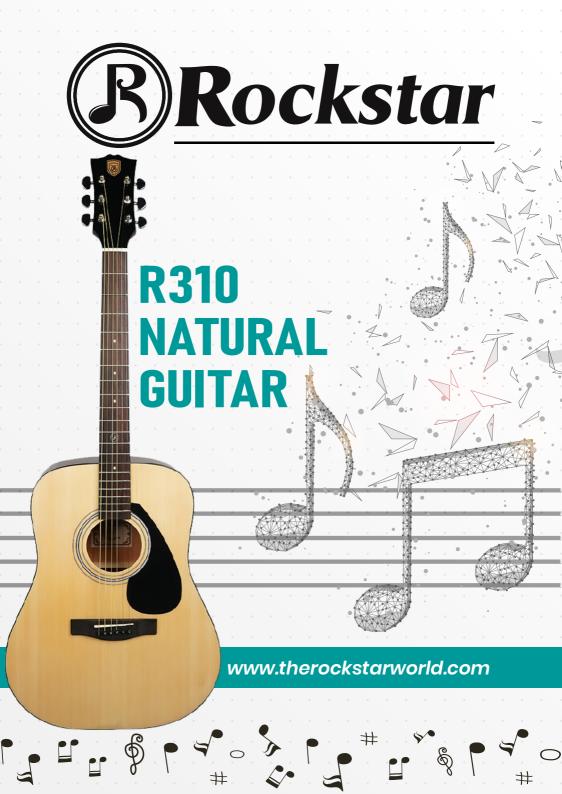

PRODUCT DESCRIPTION ROCKSTAR R310 NATURAL GUITAR

### **Experience the Pure Power of Acoustic Sound**

The perfect blend of quality, tone, and affordability with the Rockstar R310 Natural Guitar. Designed as the ideal starter guitar, the R310 offers a robust acoustic sound and excellent playability, making it the perfect choice for beginners and seasoned players alike.