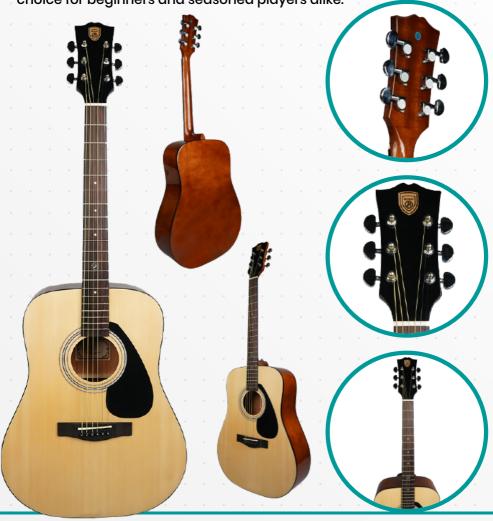

# **TECHNICAL SPECIFICATION**

- Body Shape: Traditional Western
- Scale Length: 648mm
- Body Depth: 100-120mm

(3 13/16" - 4 9/16")

- Nut Width: 43mm
  (111/16")
- String Spacing: \* 10.0mm
- Top:Spruce
- Side Material: NATO
- Neck Material: NATO
- Fingerboard Material: Rosewood
- Fingerboard Radius : R400mm (15 3/4")
- Bridge Material : Rosewood
- Nut Material: Bone

- Saddle Material : Bone
- Bridge Pins: Black ABS
- Tuners: Covered Chrome
  - **Body Binding : Black**
- Soundhole: Decal
- Pickguard : Black
- Body Finish: Gloss
- Neck Finish: Gloss
- Electronics: None
- Controls: None
- Connections: None
- Strings: D'Addario
- Accessories: Hex Wrench
- Case: None

## **FEATURES**

- · Loud acoustic tone
- Perfect Starter Guitar
- Quality and tone at an affordable price
- Traditional Western Body with Spruce Top
- Dreadnought style body provides loud acoustic tone with comfortable playability
- Outstanding Performer with Full-bodied Tone, Great playing Comfort and Superior durability
- High durability and stability proven by Rockstar's quality standard