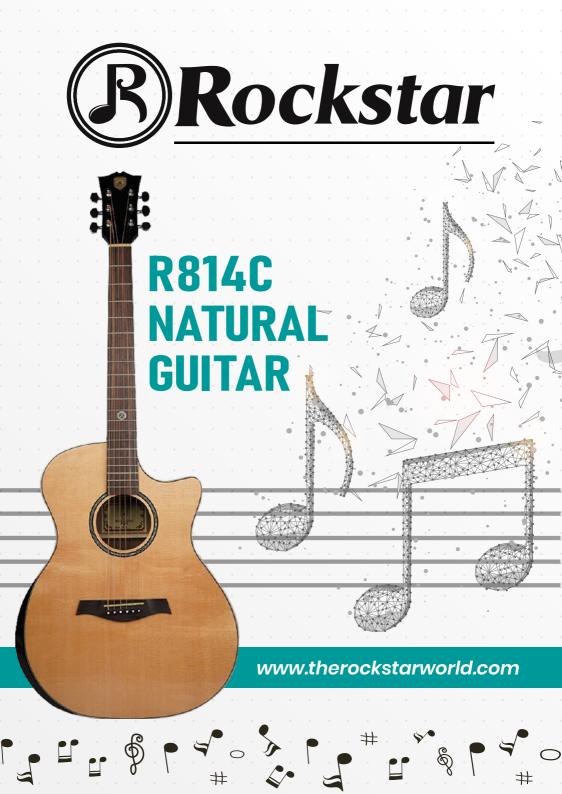

## PRODUCT DESCRIPTION ROCKSTAR R814C NATURAL GUITAR

A cutting-edge instrument that blends classic acoustic craftsmanship with modern technological innovation. Designed for musicians who demand versatility and high performance, the R814C offers an unparalleled playing experience with its advanced features and stunning sound quality.

## **TECHNICAL SPECIFICATION**

- Body Shape : Gibson shape
  Scale Length : 652mm
  Body Depth : 96-122mm

  (3 13/16" 4 9/16")

  Nut Width : 43mm (1 11/16")
  String Spacing : \* 10.0mm
  Top : Solid Spruce
  Side Material : Rosewood
  Neck Material : Mahogany
  Fingerboard Material : Rosewood
  Fingerboard Radius : R400mm