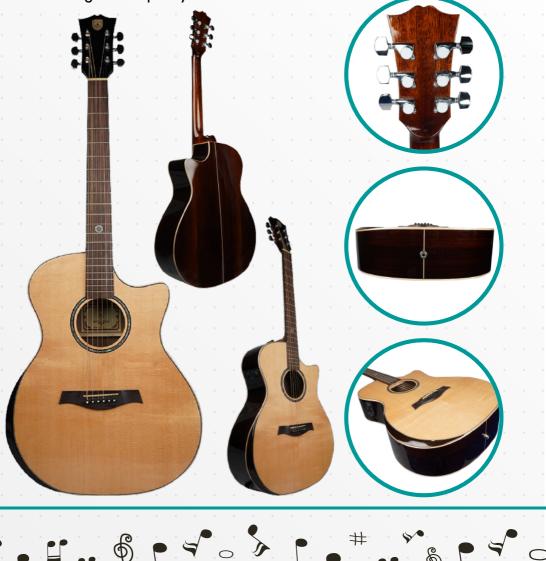

## **TECHNICAL SPECIFICATION**

- Body Shape : Gibson shape
  Scale Length : 652mm
  Body Depth : 96-122mm

  (3 13/16" 4 9/16")

  Nut Width : 43mm (1 11/16")
  String Spacing : \* 10.0mm
  Top : Solid Spruce
  Side Material : Rosewood
  Neck Material : Mahogany
  Fingerboard Material : Rosewood
  Fingerboard Radius : R400mm

  (15 3/4")

  Bridge Material : Rosewood
  Nut Material : Bone
  - Saddle Material : Bone
  - Bridge Pins : Black ABS
  - Tuners : Covered Chrome
  - Body Binding : Ivory ABS
  - Soundhole : Real Shell
  - Pickguard : None
  - Body Finish : Gloss
  - Neck Finish : Gloss
  - Electronics : DP-S2P
  - Controls : None
  - Connections : None
  - Strings : Da'addrio EXP-16
  - Accessories : Hex Wrench
  - Case: None