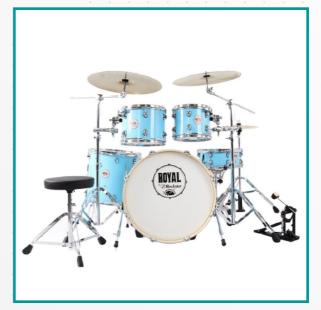

## PRODUCT DESCRIPTION ROCKSTAR ROYAL DRUMSET

The ROYAL Drum Set is built to last, constructed with durable materials that ensure a rich sound and excellent performance for years to come.

## **TECHNICAL SPECIFICATION**

- 22"\*18" 16-LUG BASS DRUM
- 16"\*16" 16-LUG FLOOR TOM
- 12"\*9" 12-LUG TOM TOM
- 12"\*8" 12-LUG TOM TOM
- 14"\*5.3" 16-LUG SNARE DRUM
- 1 CYMBAL 18 INCHES WITH HEAVY BOOM STAND
- 1 CYMBAL 20 INCHES WITH HEAVY BOOM STAND
- 14"\*2 HI-HAT

## **FEATURES**

- Premium Quality
- Complete Set
- Versatile Sound
- Easy Assembly
- Professional Feel
- Sleek Design
- **Great Value**

Available in Colour Blue | Wooden

#