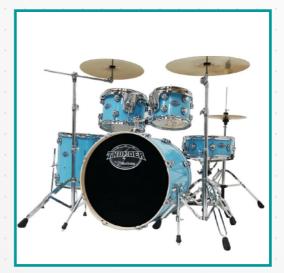

## PRODUCT DESCRIPTION ROCKSTAR THUNDER DRUMSET

The THUNDER Drum Set is built to last, constructed with durable materials that ensure a rich sound and excellent performance for years to come.

## **TECHNICAL SPECIFICATION**

- 22"\*18" 16-LUG BASS DRUM
- 16"\*16" 16-LUG FLOOR TOM
- 12"\*9" 12-LUG TOM TOM
- 10"\*8" 12-LUG TOM TOM
- 14"\*5.5" 16-LUG SNARE DRUM
- 1 CYMBAL 18 INCHES WITH HEAVY BOOM STAND
- 1 CYMBAL 20 INCHES WITH HEAVY BOOM STAND
- 14"\*2 HI-HAT
- POWERFULL AND ATTRACTIVE DRUM THRONE